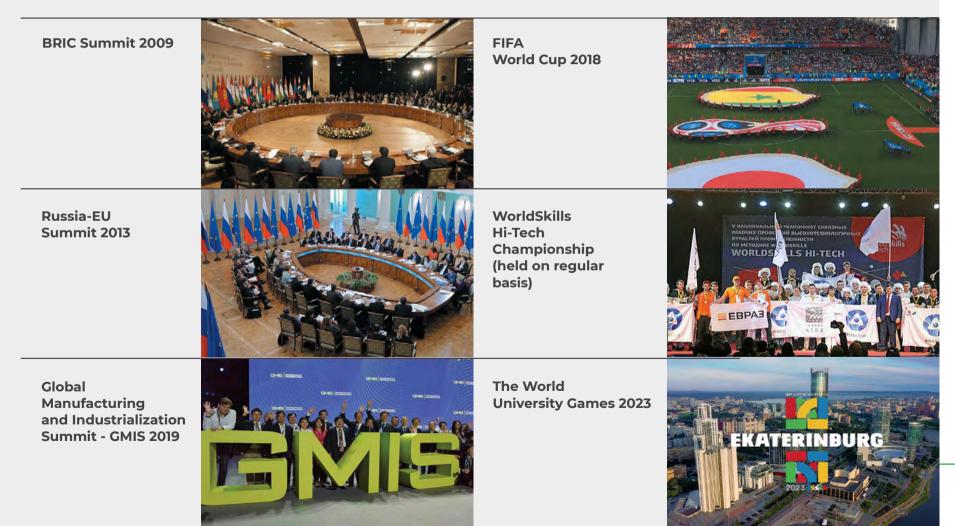

Center for international business tourism. Every year over 100 federal and international forums and exhibitions take place here

> World sports center. Ekaterinburg hosts major international sport events

The Sverdlovsk region is the 3rd largest region of the Russian Federation after Moscow and Saint Petersburg by the amount of diplomatic missions of foreign states