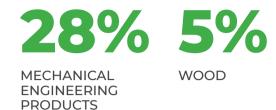

# ITALY IS ONE OF TEN MAIN FOREIGN TRADE PARTNERS OF THE SVERDLOVSK REGION

EUR 206 million TURNOVER\*

\*according to the results of 2019

**IMPORTS:** 

62%

MECHANICAL ENGINEERING PRODUCTS

47% MECHANICAL EQUIPMENT

**10%** ELECTRICAL EQUIPMENT

GROUND TRANSPORT 3%

TOOLS AND 2% DEVICES

4% COPPER

**3%** OTHER METALS (TITANIUM, CHROME)

1% NON-FERROUS METAL PRODUCTS (PIPES)

5%

FOOD PRODUCTS