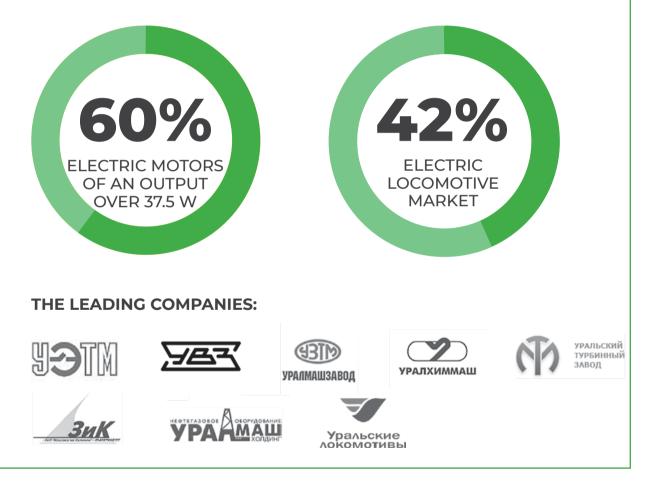

**40%** FREIGHT WAGON MARKET

**35%** METALLURGICAL EQUIPMENT MARKET

28% OIL & GAS EQUIPMENT MARKET

# URAL MECHANICAL ENGINEERING COMPANIES ARE THE LEADERS IN RUSSIA: