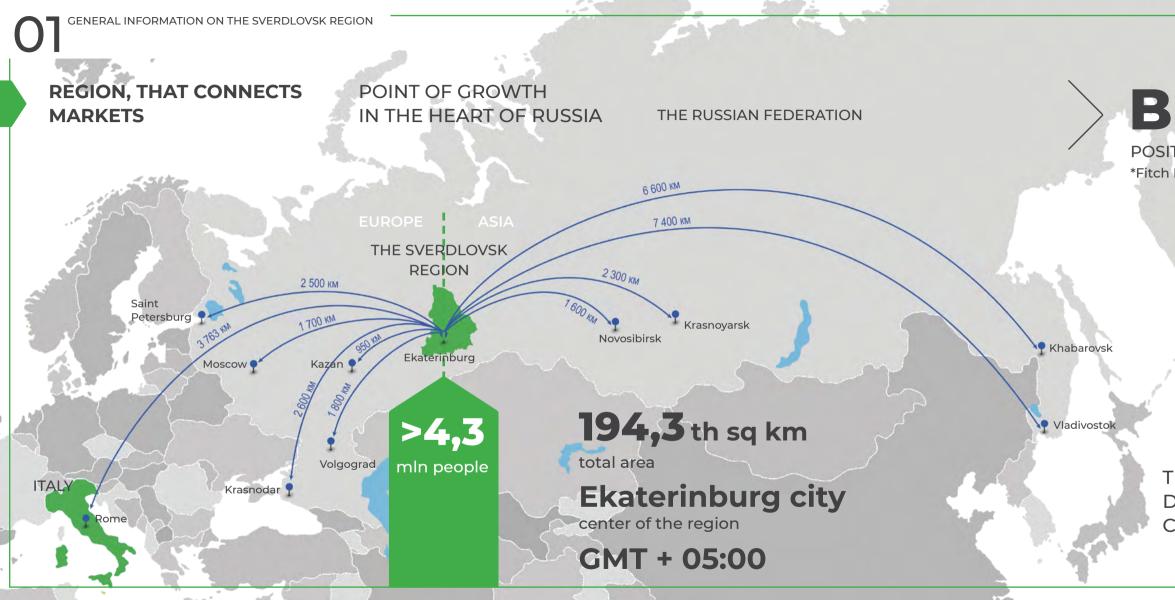

THE SVERDLOVSK REGION IS A LARGE ECONOMICALLY DEVELOPED REGION WITH A HIGH LEVEL OF BUSINESS, CULTURAL AND SOCIAL ACTIVITY

TICS INFRASTRUCTURE OF THE SVERDLOVSK REGION

THE SVERDLOVSK REGION IS ONE OF THE KEY LOGISTICS HUBS IN RUSSIA WITH MODERN INFRASTRUCTURE, PROVIDING ACCESS TO THE MARKETS OF THE EUROPEAN AND ASIAN PARTS OF THE COUNTRY, AS WELL AS TO KAZAKHSTAN st place

by cargo turnover (after Moscow and Saint Petersburg)

**ROAD NETWORK** 

31,7 thousand km road network

**48,1** min tons cargo turnover

FEDERAL HIGHWAY M5 «URAL»

**REGIONAL ROADS** R 242 PERM — EKATERINBURG R 351 TUYMEN — EKATERINBURG R 354 KURGAN — EKATERINBURG