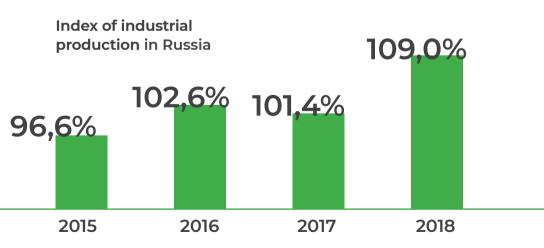

vice area

140 min tons cargo load in 2019

**EKATERIBURG IS A STAR** POINT OF TRANS-SIBERIAN RAILWAY

## STRIAL POTENTIAL OF THE SVERDLOVSK REGION

# THE SVERDLOVSK REGION IS A KEY INDUSTRIAL REGION **OF RUSSIA**

# **TOP 10**

among Russian regions in terms of industrial production

# about **417** thousand people

work in industry, which is about 25% of the total number of employees in the organizations of the Sverdlovsk region

THE ECONOMY OF THE REGION IS BASED ON MINING, METALLURGICAL AND MACHINE-BUILDING INDUSTRIES. THE REGION IS RICH WITH NATURAL RESOURCES, HAS A DIVERSIFIED INDUSTRIAL COMPLEX AND ALSO SIGNIFICANT SCIENTIFIC AND HUMAN POTENTIAL

The volume of shipped goods of own production by industrial complex of the Sverdlovsk region is 84% of total shipped goods in the region



**L**Ind place by non-resource and non-energy exports in Russia

(\$8.12 billion)

st place in terms of asbestos supply (53% of Russian exports)



# st place in terms of titanium supply (93% of Russian exports)



in terms of refined copper supply (24% of Russian exports)

INDUSTRIAL POTENTIAL OF THE SVERDLOVSK REGION

FERROUS AND NON-FERROUS METALLURGY THE COMPANIES OF THE REGION COMMAND A SIGNIFICANT PROPORTION OF RUSSIAN MARKETS:

40%

TRANSFORMER

STEEL MARKET



33% COPPER MARKET

23% PIPE PRODUCTION 100% TITANIUM ALLOYS MARKET

**10%** CAST IRON MARKET

MARKET

THE LEADING COMPANIES:



**40%** FREIGHT WAGON MARKET

**35%** METALLURGICAL EQUIPMENT MARKET

28% OIL & GAS EQUIPMENT MARKET

# URAL MECHANICAL ENGINEERING COMPANIES ARE THE LEADERS IN RUSSIA:





# CHEMICAL INDUSTRY

bi