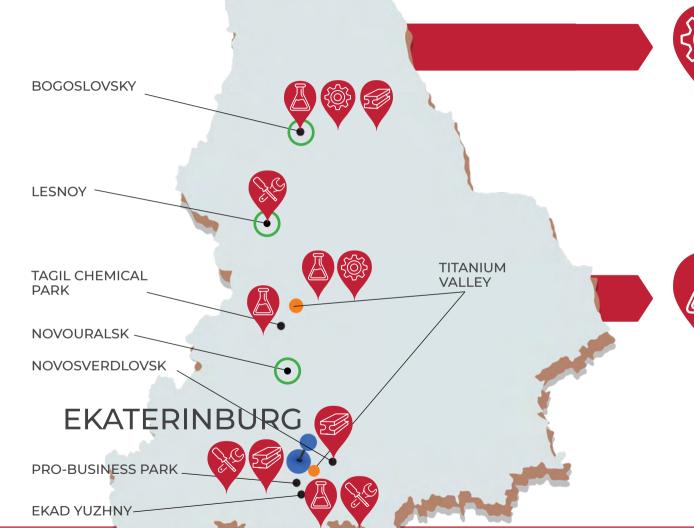

SUPPORT MEASURES FOR INVESTMENT PROJECTS

DOZENS OF LAND PLOTS THAT
MEET INVESTORS' REQUIREMENTS
ARE LOCATED IN THE SVERDLOVSK
REGION, INCLUDING SPECIALIZED
INVESTMENT SITES

- TERRITORY
  OF ADVANCED
  SOCIAL-ECONOMIC
  DEVELOPMENT
- SPECIAL ECONOMIC ZONE
- INDUSTRIAL
  PARKS
  specialized
  and multi-purpose

- TITANIUM VALLEY
- BOGOSLOVSKY

# CONSTRUCTION MATERIALS

- NOVOSVERDLOVSK
- BOGOSLOVSKY
- PRO-BUSINESS PARK

#### **CHEMICALS**

- TITANIUM VALLEY
- BOGOSLOVSKY
- EKAD YUZHNY
- TAGIL CHEMICAL PARK

# INSTRUMENT ENGINEERING

- PRO-BUSINESS PARK
- EKAD YUZHNY
- LESNOY
- NOVOURALSK

QUALITY SERVICES
FOR INVESTORS

INVESTMENT PROMOTION AGENCY OF THE SVERDLOVSK REGION
PROVIDES ONE-STOP-SHOP SERVICES FOR INVESTORS AT EACH STAGE
OF AN INVESTMENT PROJECT