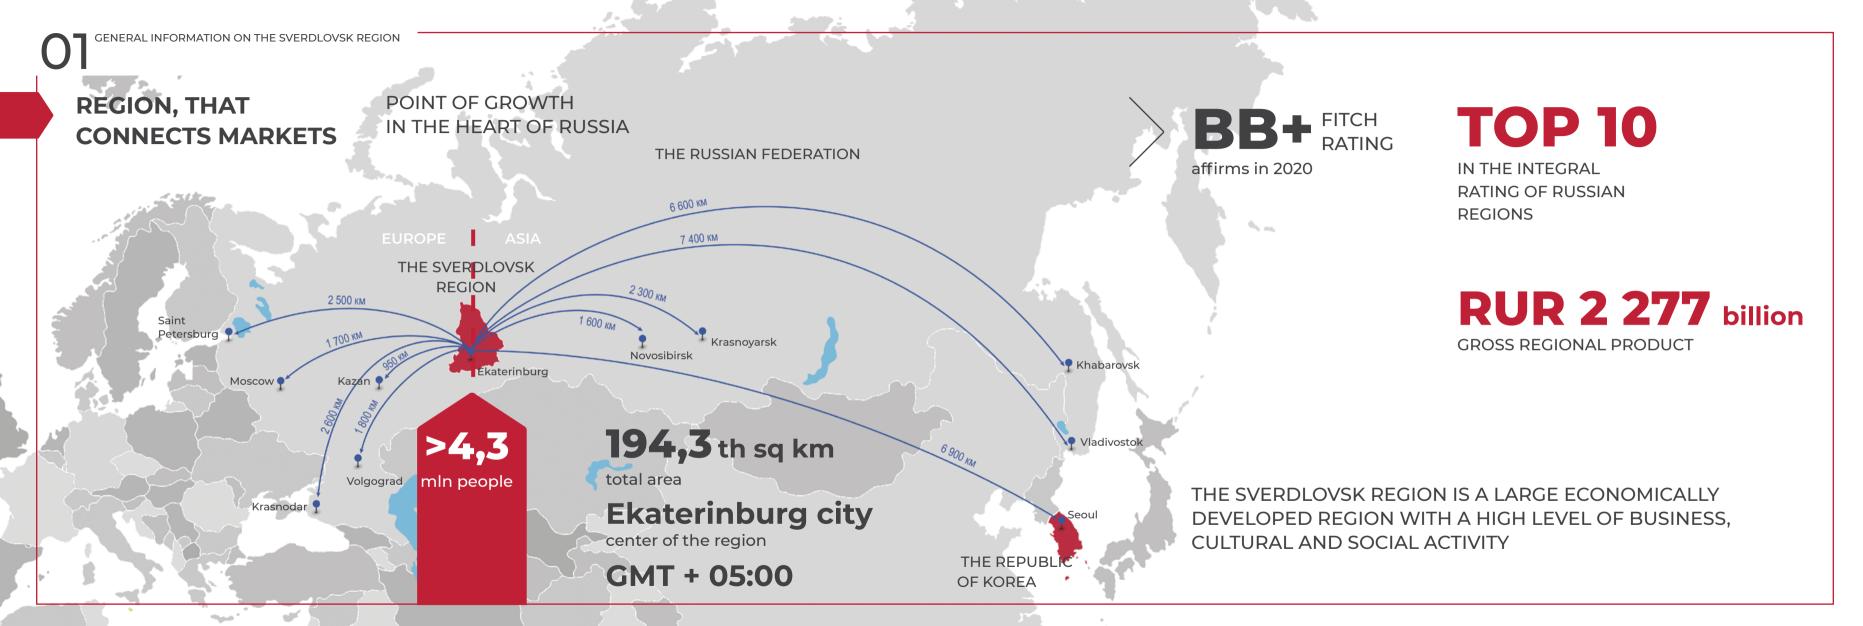

### O2 LOGISTICS INFRASTRUCTURE OF THE SVERDLOVSK REGION

THE SVERDLOVSK REGION IS ONE OF THE KEY LOGISTICS HUBS IN RUSSIA WITH MODERN INFRASTRUCTURE, PROVIDING ACCESS TO THE MARKETS
OF THE EUROPEAN AND ASIAN PARTS OF THE COUNTRY, AS WELL AS KAZAKHSTAN

# of the sverdlovsk region

THE SVERDLOVSK REGION IS A KEY INDUSTRIAL REGION OF RUSSIA

**TOP 10** 

among Russian regions in terms of industrial production

about **423** thousand people

work in industry, which is **25**% of the total number of employees in the organizations of the Sverdlovsk region

THE ECONOMY OF THE REGION IS BASED ON MINING, METALLURGICAL AND MACHINE-BUILDING INDUSTRIES. THE REGION IS RICH IN NATURAL RESOURCES, HAS A DIVERSIFIED INDUSTRIAL COMPLEX AND ALSO SIGNIFICANT SCIENTIFIC AND HUMAN POTENTIAL