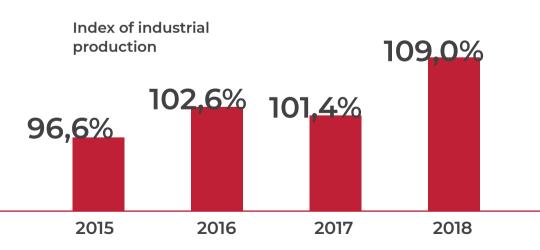

# of the sverdlovsk region

THE SVERDLOVSK REGION IS A KEY INDUSTRIAL REGION OF RUSSIA

**TOP 10** 

among Russian regions in terms of industrial production

about **423** thousand people

work in industry, which is **25**% of the total number of employees in the organizations of the Sverdlovsk region

THE ECONOMY OF THE REGION IS BASED ON MINING, METALLURGICAL AND MACHINE-BUILDING INDUSTRIES. THE REGION IS RICH IN NATURAL RESOURCES, HAS A DIVERSIFIED INDUSTRIAL COMPLEX AND ALSO SIGNIFICANT SCIENTIFIC AND HUMAN POTENTIAL

The volume of shipped goods of own production by industrial complex of the Sverdlovsk region is 84% of total shipped goods in the region