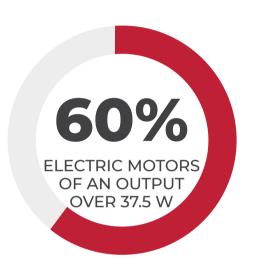

#### INDUSTRIAL POTENTIAL OF THE SVERDLOVSK REGION

**MECHANICAL ENGINEERING**  **URAL MECHANICAL ENGINEERING COMPANIES ARE** THE LEADERS IN RUSSIA:

THE LEADING COMPANIES:

42% ELECTRIC LOCOMOTIVE **MARKET** 

**35%** METALLURGICAL **EQUIPMENT MARKET** 

40%

FREIGHT WAGON

MARKET

28%

OIL & GAS **EQUIPMENT MARKET** 

ЗиК

TOP 5